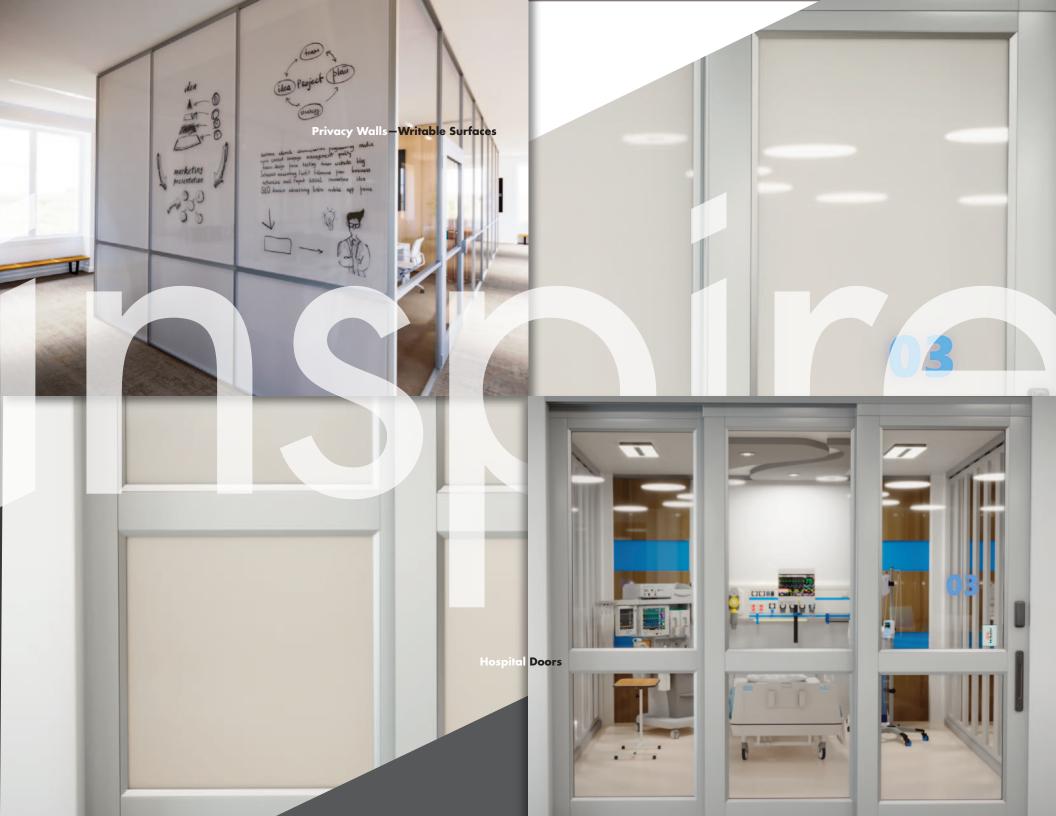

# CLiC<sup>™</sup> for **Interior** CLiC<sup>™</sup> for Exterior

CLiC privacy glass technology has numerous applications for interior projects where thermal protection is not required. When CliC is integrated with Cardinal LoE coatings to meet exterior window and door requirements, you can solve every possibility for privacy both inside and out.