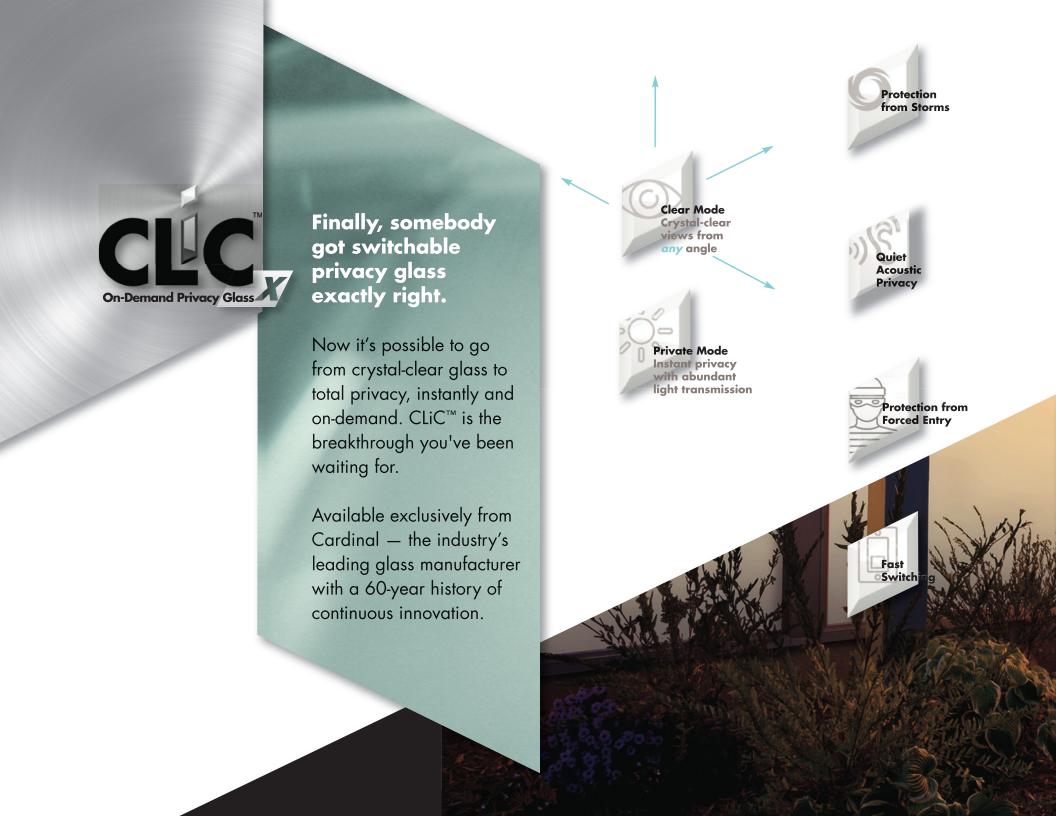

#### Performance (CLiC Only)

• Visible Light Transmission (Clear): Approx. 80%

• Visible Light Transmission (Private): Approx. 60%

UV Blocking: >99%
Haze (Clear): <3%</li>
Haze (Private): >97%

#### Electrical

- Class 3 Power Limited Device
- UL Certified
- FCC Certified