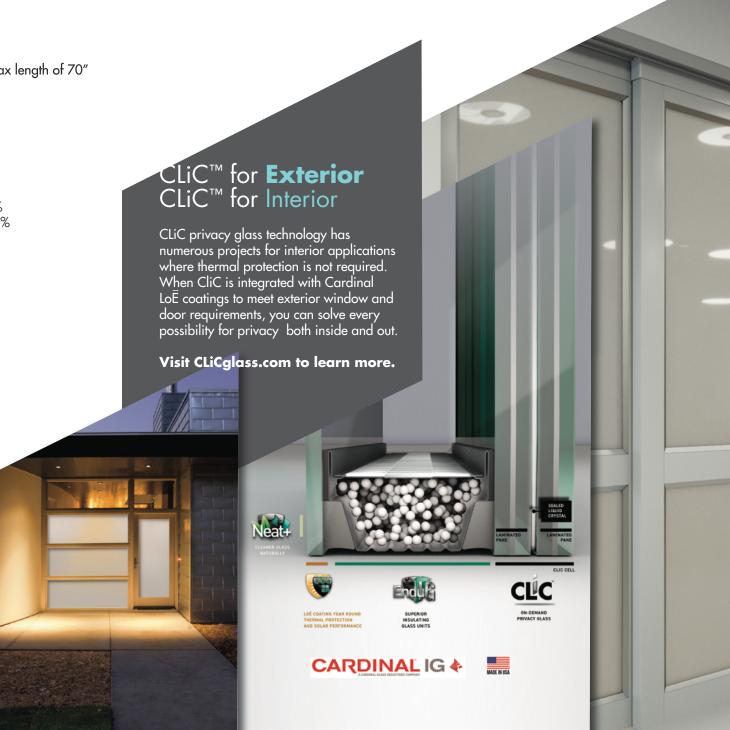

### Physical (CLiC Only)

Thickness: 11.5mmWeight: 5.2 lbs/saft

• Max: 59" x 96"

Min Width: 7"Min Size: 1.8 sqft

Thickness: 9.9mmWeight: 4.4 lbs/sqft

• Max: 15 sqft with max length of 70"

Min Width: 7"Min Size: 1.8 sqft

Available as Double and Triple Pane IGU Nominal Thickness Range:

• Max: 1 5/8" (41.27mm) • Min: 3/4" (19.4mm)

## Built on the Cardinal Foundation

Since 1962, Cardinal has led the industry in glass manufacturing innovation. Our vertically integrated business ensures the highest levels of product quality, fulfillment speed and service responsiveness for you.