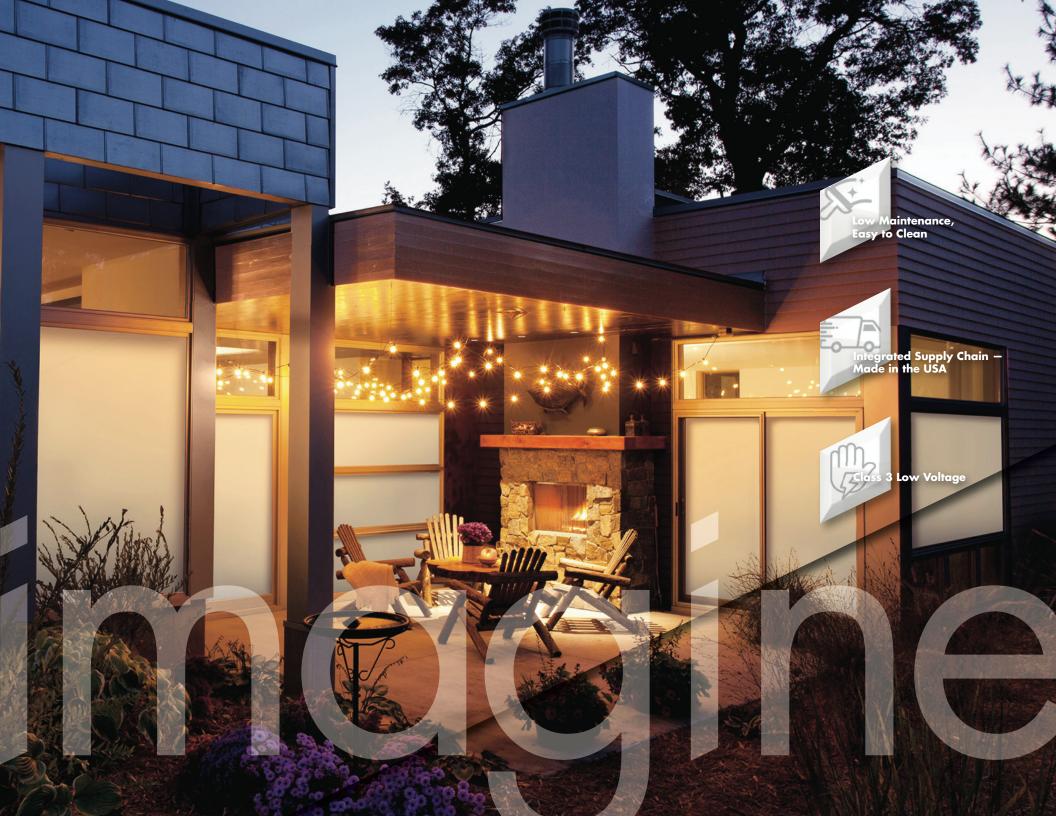

# On-Demand Privacy Glass Specifications

### Physical (CLiC Only)

Thickness: 11.5mmWeight: 5.2 lbs/saft

• Max: 59" x 96"

Min Width: 7"Min Size: 1.8 sqft

Thickness: 9.9mmWeight: 4.4 lbs/sqft

• Max: 15 sqft with max length of 70"

Min Width: 7"Min Size: 1.8 sqft

Available as Double and Triple Pane IGU Nominal Thickness Range:

• Max: 1 5/8" (41.27mm) • Min: 3/4" (19.4mm)

#### Performance (CLiC Only)

• Visible Light Transmission (Clear): Approx. 80%

• Visible Light Transmission (Private): Approx. 60%

UV Blocking: >99%
Haze (Clear): <3%</li>
Haze (Private): >97%

#### Electrical

- Class 3 Power Limited Device
- UL Certified
- FCC Certified

## Built on the Cardinal Foundation

Since 1962, Cardinal has led the industry in glass manufacturing innovation. Our vertically integrated b