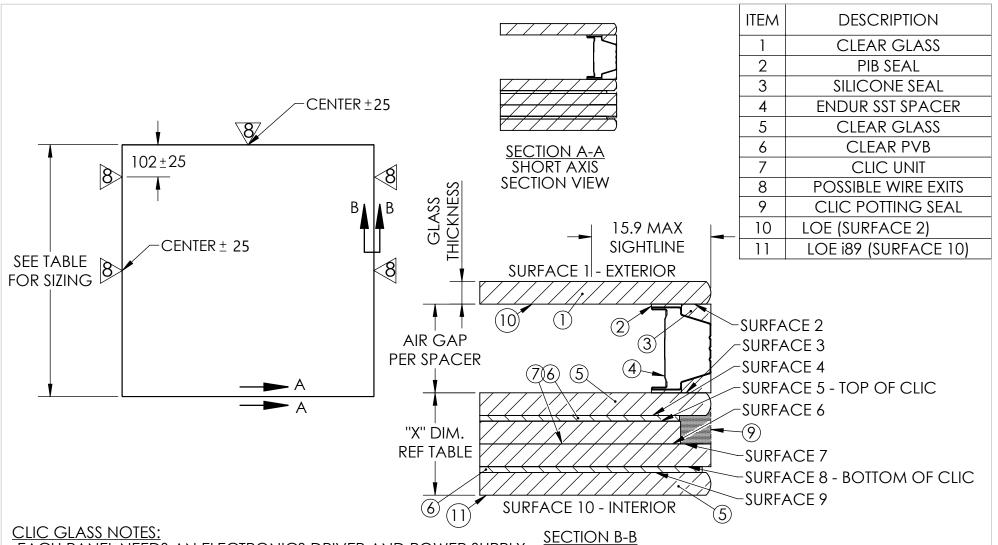

-EACH PANEL NEEDS AN ELECTRONICS DRIVER AND POWER SUPPLY

- -USE 18-2 CL3P CABLE FOR ELECTRICAL CONNECTIONS
- -REMOVE ALL TEMPORARY ADHESIVE FROM CORNERS
- -TRIANGLES INDICATE STANDARD LOCATIONS FOR CO-LOCATED WIRE EXITS LENGTH PER CUSTOMER SPEC, MINIMUM 175mm
- -FRONT VIEW SHOWS EXTERIOR SURFACE LEFT AND RIGHT TO BE DETERMINED BY EXTERIOR DIRECTION (OUT OF PAGE)
- -COMPATIBLE GLAZING MATERIALS REQUIRED; ANY WET GLAZING MATERIALS OR NON-SILICONE SETTING BLOCKS MUST BE CONFIRMED

| REFERENCE<br>TABLE | CLIC GLASS<br>(mm) | LAMINATION<br>COVER GLASS<br>(mm) | NOMINAL<br>THICKNESS<br>(X) | MAX SIZE<br>(SHORT AXIS x<br>LONG AXIS) | MIN CLIC<br>DIMENSION | NOMINAL<br>WEIGHT<br>(LBS/SQFT) |
|--------------------|--------------------|-----------------------------------|-----------------------------|-----------------------------------------|-----------------------|---------------------------------|
| CLIC 99            | BORO (2.0)         | 2.2*                              | 9.92                        | 15 SQ. FT                               | 7", 1.8 sq ft         | 4.42                            |
| CLIC 115           | BORO (2.0)         | 3.0                               | 11.52                       | 59" X 96"                               | 7", 1.8 sq ft         | 5.16                            |