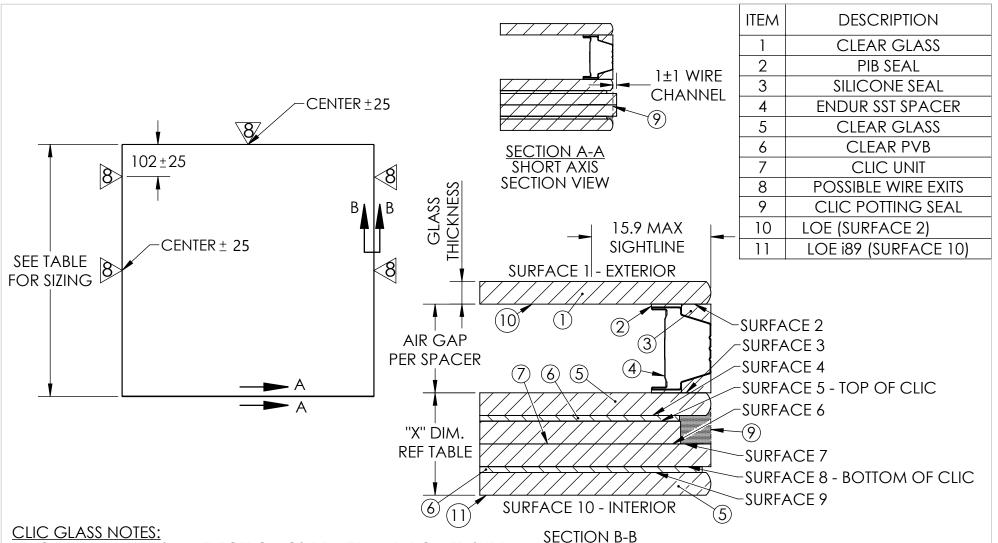

-EACH PANEL NEEDS AN ELECTRONICS DRIVER AND POWER SUPPLY

- -USE 18-2 CL3P CABLE FOR ELECTRICAL CONNECTIONS
- -REMOVE ALL TEMPORARY ADHESIVE FROM CORNERS
- -TRIANGLES INDICATE STANDARD LOCATIONS FOR CO-LOCATED WIRE EXITS LENGTH PER CUSTOMER SPEC, MINIMUM 175mm
- -FRONT VIEW SHOWS EXTERIOR SURFACE LEFT AND RIGHT TO BE DETERMINED BY EXTERIOR DIRECTION (OUT OF PAGE)
- -COMPATIBLE GLAZING MATERIALS REQUIRED; ANY WET GLAZING MATERIALS OR NON-SILICONE SETTING BLOCKS MUST BE CONFIRMED

5

4

3

2

| REV | DATE       | BY  | DESCRIPTION                                                                 |
|-----|------------|-----|-----------------------------------------------------------------------------|
| Α   | 10/18/21   | DPS | PART NUMBER UPDATE CHANGED FROM 9008 to 5303                                |
| В   | 03/10/22   | ZTF | UPDATED MODEL, CHANGED NOTES, DOCUMENT NUMBER & TABLE, CLEANED UP HATCHING  |
| С   | 01/11/23   | ZTF | CHANGED MAX SIZE AND NOTES, SQUARE MODEL, ROTATED SECTION, AND ADDED TABLE  |
| D   | 07/03/23   | DPS | UPDATED REFERENCE TABLE, REMOVED SODA, UPDATED MIN CLIC DIM                 |
| Е   | 10/13/2023 | DPS | REMOVED ITEM 10 SURFACE NOTES, REMOVED DIMENSION AND WIRE LOCATION TOP LEFT |
|     |            |     |                                                                             |
|     |            |     |                                                                             |
|     |            |     |                                                                             |

| REFERENCE<br>TABLE | CLIC GLASS<br>(mm) | LAMINATION<br>COVER GLASS<br>(mm) | NOMINAL<br>THICKNESS<br>(X) | SIZE<br>TOLERANCE | MAX SIZE<br>(SHORT AXIS x<br>LONG AXIS) | MIN CLIC<br>DIMENSION | NOMINAL<br>WEIGHT<br>(LBS/SQFT) |
|--------------------|--------------------|-----------------------------------|-----------------------------|-------------------|-----------------------------------------|-----------------------|---------------------------------|
| CLIC 99            | BORO (2.0)         | 2.2*                              | 9.92                        | ±3.0              | 15 SQ. FT                               | 7" x 24"              | 4.42                            |
| CLIC 115           | BORO (2.0)         | 3.0                               | 11.52                       | ±3.0              | 59" X 96"                               | 7" x 24"              | 5.16                            |

\*NOTE: SAFE HANDLING LIMITS SIZE FOR THINNER LAMINATION

| DO NOT SCALE DRAW                                                                                                                                                                                                                                                                                                                                                                                                                                                                       | ING                                                                 | ALL UNITS IN MM UNLE                                                                          | ESS OTHERWISE NOTED | CAR  | DINAL IG   | SIZE MATERIAL | REV<br>E     |  |
|-----------------------------------------------------------------------------------------------------------------------------------------------------------------------------------------------------------------------------------------------------------------------------------------------------------------------------------------------------------------------------------------------------------------------------------------------------------------------------------------|---------------------------------------------------------------------|-----------------------------------------------------------------------------------------------|---------------------|------|------------|---------------|--------------|--|
| ©10/13/2023 CARDINAL IG COMPANY This drawing and the ideas embodied herein represent the confidential and propietary intellectual property of Cardinal IG and may be protected by copyrights, patents, trade secrets, know-how and other confidential or proprietary information. Reproduction or any use of this drawing is expressly prohibited without prior written permission of Cardinal IG and then only on the condition that this notice be included in any such reproduction. | UNLESS OTHERWISE NOTED  X.X = ± .100  X.XX = ± .010  X.XXX = ± .005 | DRAWING NO  5903 - CLIC IG CUSTOMER DRAWING  DESCRIPTION  DRAWING FOR CUSTOMER IMPLEMENTATION |                     |      |            |               |              |  |
|                                                                                                                                                                                                                                                                                                                                                                                                                                                                                         |                                                                     | drawn by<br>dskaurud                                                                          |                     | DATE | 10/13/2023 | FINISH        | SHEET 2 OF 2 |  |